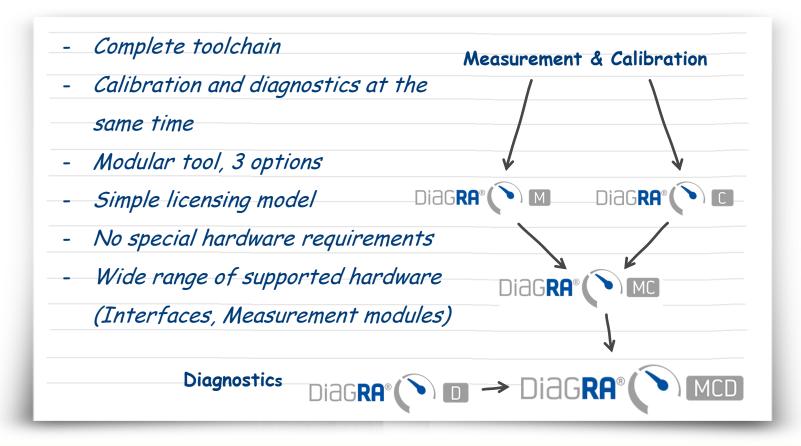

## We are wherever You are

**Automotive Products** 

**Professional Services** 

**Automotive Products** 

**Professional Services** 

Universal measurement software Measurement & Calibration - ASAP 3 test bench integration supported Support of CAN and SMB Diagra® measurement devices Analysis and data export funtionality - Combines values from multiple sources synchronously CCP/ XCP measurement

Measurement & Calibration ECU calibration over CCP/ XCP No special hardware requirements On-/ Offline calibration Easy to use and very user friendly! Unique functionality Short project setup time (<1 minute) Calibration of the fault path manager with CODES function