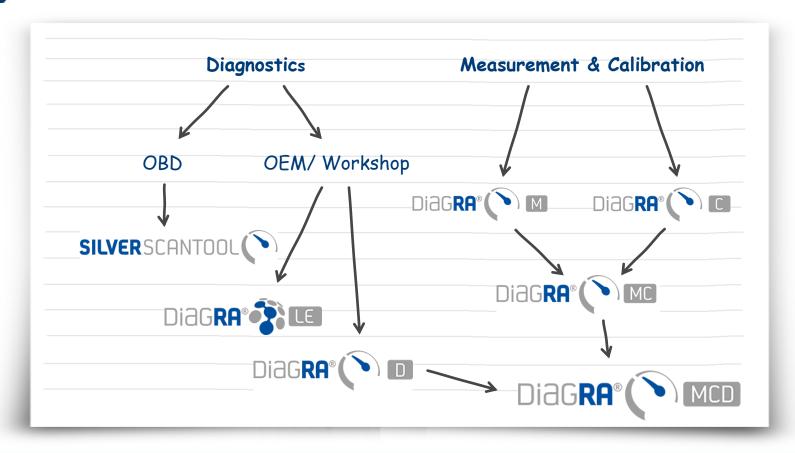

## We are wherever You are

**Automotive Products** 

**Professional Services** 

**Automotive Products** 

**Professional Services** 

Universal measurement software Measurement & Calibration - ASAP 3 test bench integration supported Support of CAN and SMB Diagra® measurement devices Analysis and data export funtionality - Combines values from multiple sources synchronously CCP/ XCP measurement

Measurement & Calibration ECU calibration over CCP/ XCP No special hardware requirements On-/ Offline calibration Easy to use and very user friendly! Unique functionality Short project setup time (<1 minute) Calibration of the fault path manager with CODES function