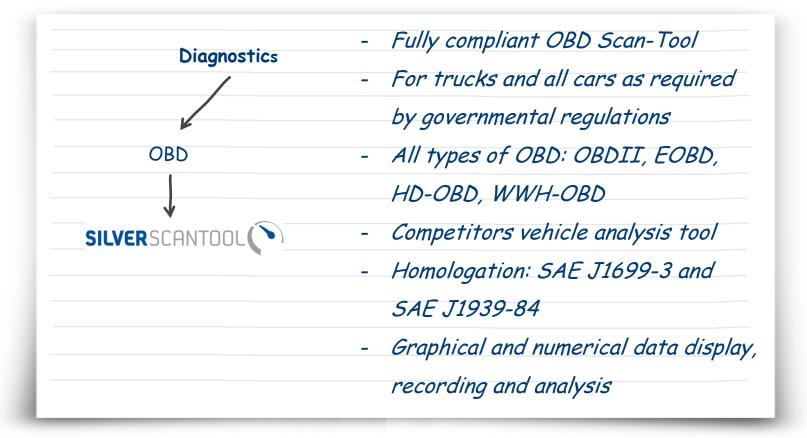

## We are wherever You are

**Automotive Products** 

**Professional Services** 

**Automotive Products** 

**Professional Services** 

Universal measurement software Measurement & Calibration - ASAP 3 test bench integration supported Support of CAN and SMB Diagra® measurement devices Analysis and data export funtionality - Combines values from multiple sources synchronously CCP/ XCP measurement

Measurement & Calibration ECU calibration over CCP/ XCP No special hardware requirements On-/ Offline calibration Easy to use and very user friendly! Unique functionality Short project setup time (<1 minute) Calibration of the fault path manager with CODES function