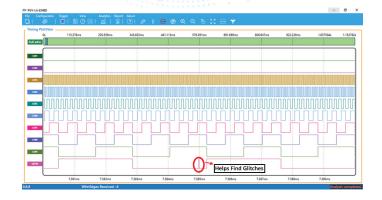

## Solving Embedded Hardware Issues

- 10 Channels logic analyser with timing and state analysis capability.
  - 100 MHz Synchronous state analysis helps identify embedded design signal behavior.
  - Asynchronous timing analysis helps identify glitches.
- Debugging timing issues in hardware with 1GS/s per channel timing acquisition.
- Delay and Pulse width trigger feature to capture elusive hardware design issues.