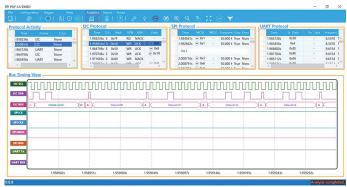

## Solving Embedded Software Issues

- Simultaneous multi protocol support: UART-SPI-I2C.
- System level insights to protocol messages.
- Multiple markers to resolve protocol messages timing issues.

**Prodigy Technovations Pvt. Ltd.** 