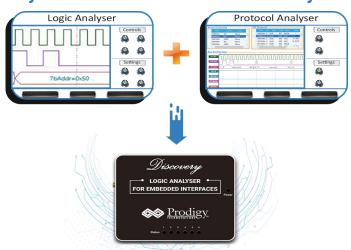

## Introducing The DISCOVERY Series Logic Analyser For Embedded Interfaces Analysis

- 1GS/s timing, 100MHz state, 10 Channel Logic Analyzer.
- Simultaneous multi protocol analysis support: UART-SPI-I2C.
- Advanced trigger capability including protocol aware trigger.
- Easy to use software.
- Smart continuous streaming of data between logic analyser and host computer via USB interface.
- Effectively solves embedded hardware and software integration challenges.